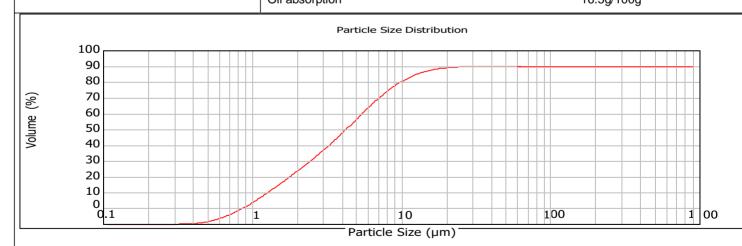

## & technical advices UPTA 25 Natural, very fine, CALCIUM CARBONATE powder obtained **DESCRIPTION & APPLICATION** from high purity, very white limestone with the highest technology. used in exterior emulsion paints, industrial paints, adhesive, solvent based and water based paints, paper and high gloss powder coatings ,etc CaCO3 **CHEMICAL ANALYSIS** 99.20% MqCO3 0.20% Fe2O3 0.01% HCl insoluble content 0.20% **SPECIFICATION PRODUCTION DATA** Fineness: Residue on a 45 µm sieve 0.20% Top cut (d97) 25µm Mean particle size (d50) 4µm Particles under 2µm 27% 96,2% whiteness Yellowness index 1.20% Moisture ex works 0.20% Hardness by Moh's 3 Moh's **GENRAL PRODUCTION DATA** bulk density 0.8 g/ml pH value 16.5g/100g Oil absorption